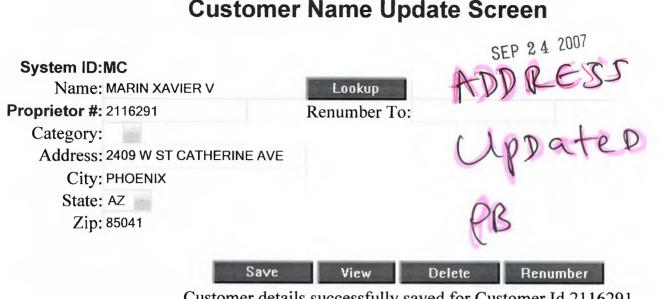

|                  |            |            |  |  |  |  |  |
|           | EXPIRES: 12/31/2007                                                              |                  |            |            |  |  |  |  |  |
|           | SIGNATURE:                                                                       |                  |            |            |  |  |  |  |  |

REMARKS

This receipt was generated by the automated BLM Collections and Billing System and is a paper representation of a portion of the official electronic record contained therein.

Transaction #: 1611144

Date of Transaction: 08/31/2007

| CUSTOMER: | ALFONSO MARIN      |
|-----------|--------------------|
|           | PO BOX 369         |
|           | CLAYPOOL, AZ 85532 |

# **Customer Name Update Screen**



Customer details successfully saved for Customer Id 2116291

# **Customer Name Update Screen**



# Message:

# 22 ROWS RETRIEVED

| Include Resolved Records            |                                     |                     |
|-------------------------------------|-------------------------------------|---------------------|
| Record Status                       | S earch Crite                       | ria Responsible Are |
| ○ Error Records (E/M/I)             | Enter export Date (mm/dd/yyyy) ALL  | ⊖ User (U,X)        |
| • Accepted Records (A/W)            | Serial Number match (optional)      | O Programme         |
| 🔿 "On Hold" Records (H)             | Receipt Nr (optional) 1559480       | ● All (U,P,X)       |
| All Records (for s/n or receipt nr) | Export Nr (exclusive)