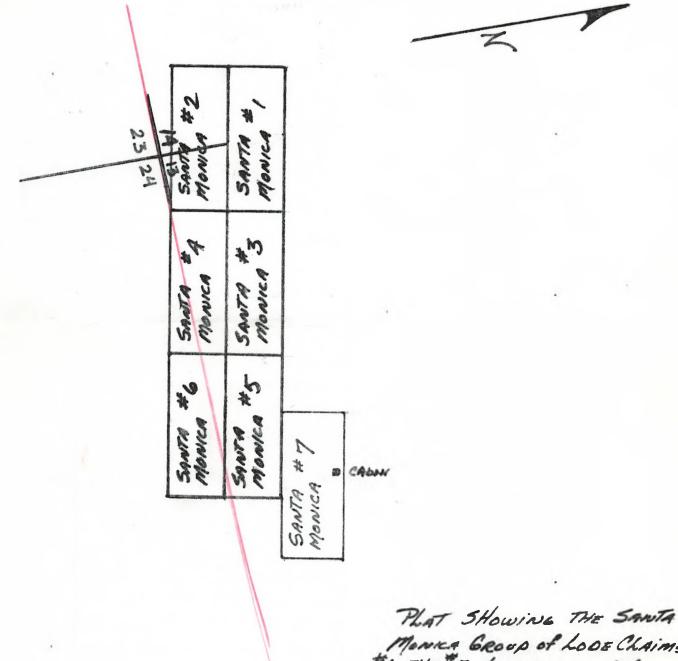

PHOENIX, ARIZONA 0001 =,1 ZCALE 18/50 BN 248 501 We Is E- PNno 348 1507 19 1509 1 4 # 1507 E-PHROJ 6# 7057 1307 248 1507 U Lost BAR 60) 0 2081 807 8 # 60/ and the state V Manue R 13 28 Rom Lost 13.92 # 12 51 450 H200 8 The 3 248 1507 2107 3 MARIN, 7. BANNER 2 4 8 1 807 24, 61# 348 1507 61 THE LOST BAR- 2 THRU 29 found De la 0) 202 307 1 61 # 2481 7202 PLAT SHOWING 0 348 1507 14E 349 Ison 3 28 # ISOY LOCATED by ALTONSO HUMDHREY HALE, IN 00 22# 348 1507 HZ# 200 1507 248 1507 りるな ARE TROJ COUNT 82# 269 AR8 1202 T 150 MC 19191 ò 7



PLAT SHOWING THE SANTA MONKA GROUP OF LODE CLAIMS #1 THEUT LOCATED By AllowSO A. MARIN IN THE BAMAGE MINING DISTRICT IN SECTION 13, 19, 23, 24, T.4.5., R.J.S.E. GILA COUNTY ARIZONA 10-1-79

A MC 76467

BL.M. AT STATE OFFICE OCT 16 10 00 MM '79

PHUENIX, ANIZONA



MAT SHOWING THE SANTA MANKA GROUP OF LODE CLAIMS \*1 THEUT LOCATED BY ALLOUSD A. MARIN IN THE BANAGE MINING DISTRICT IN SECTION 13, 19, 23, 24, T.4.5., R.J.S.E. CILA COUNTY ARIZONA 10-1-77

AMC 7647/ 2/11/80,10-1

## NOTICE OF LOCATION

Compared 185317

NOTICE IS HEREBY GIVEN That the Santa Monica #5 Mining Claim was located by ALFONSO A. MARIN on this 20TH day of JULY 1952, for mining purposes. Said claim is 1500 feet in length along the vein or deposit of mineral-bearing rock in place and 300 feet in width on each side of the center of said vein or deposit, from end to end of said claim. The general course of this claim is EAST AND WEST and is situated in the BANNER Mining District GILA County, Arizona, about 3 MILES NORTHWEST OF CHRISTMAS, ARIZ. (Write on above lines the distance and