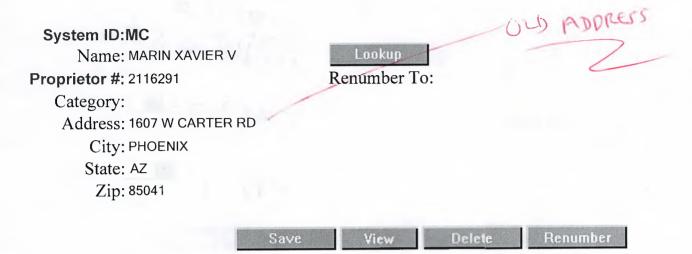

07                                                              |                  |            |            |  |  |  |  |  |
|           | SIGNATURE:                                                                       |                  |            |            |  |  |  |  |  |

REMARKS

This receipt was generated by the automated BLM Collections and Billing System and is a paper representation of a portion of the official electronic record contained therein.

Transaction #: 1611144

Date of Transaction: 08/31/2007

| CUSTOMER: | ALFONSO MARIN      |
|-----------|--------------------|
|           | PO BOX 369         |
|           | CLAYPOOL, AZ 85532 |

# **Customer Name Update Screen**



Customer details successfully saved for Customer Id 2116291

# **Customer Name Update Screen**



# Message:

# 22 ROWS RETRIEVED

| Include Resolved Records            |                                     |                     |
|-------------------------------------|-------------------------------------|---------------------|
| Record Status                       | S earch Crite                       | ria Responsible Are |
| ○ Error Records (E/M/I)             | Enter export Date (mm/dd/yyyy) ALL  | ⊖ User (U,X)        |
| • Accepted Records (A/W)            | Serial Number match (optional)      | O Programme         |
| 🔿 "On Hold" Records (H)             | Receipt Nr (optional) 1559480       | ● All (U,P,X)       |
| All Records (for s/n or receipt nr) | Export Nr (exclusive)               |                     |
| ○ Exported, No Results From CBS     | LR2000 User (defaults to