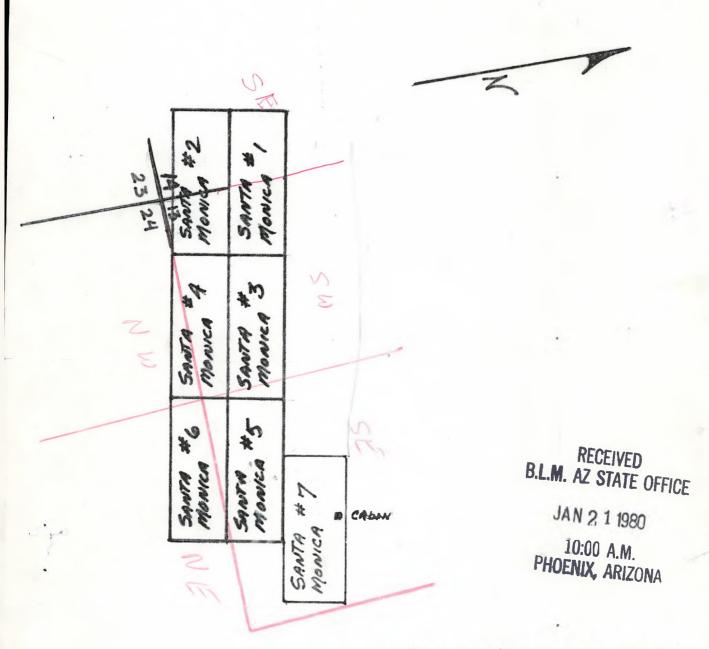

r>on the<br>26th<br>day of<br>AUGUST<br>Alfonso A. Marin<br>On the<br>26th<br>day of<br>AUGUST<br>Alfonso A. Marin<br>County Recorder<br>By |

*...* 

# Book of Mines # 50 Page 20

. iq . 

• 

. ۰.

. .

1 RECEIVED B.L.M. AZ STATE OFFICE OFFICE OCT 16 10 00 AM '79 PHOENIX, ARIZONA 0001 =,1 ZCALE 18/50 BN 248 501 We Is E- PNno 348 1507 19 1509 1 4 # 1507 E-PHROJ 6# 7057 1307 248 1507 U Lost BAR 60) 0 2081 807 8 # 60/ and the state V Manue R 13 28 Rom Lost 13.92 # 12 51 450 H200 8 The 3 248 1507 2107 3 MARIN, 7. BANNER 2 4 8 1 807 24, 61# 348 1507 61 THE LOST BAR- 2 THRU 29 found De la 0) 202 307 1 61 # 2481 7202 PLAT SHOWING 0 348 1507 14E 349 Ison 3 28 # ISOY LOCATED by ALTONSO HUMDHREY HALE, IN 00 22# 348 1507 HZ# 200 1507 248 1507 りるな ARE TROJ COUNT 82# 269 AR8 1202 T 150 MC 19191 ò 7



PLAT SHOWING THE SANTA MONKA GROUP OF LODE CLAIMS #1 THEUT LOCATED By AllowSO A. MARIN IN THE BAMAGE MINING DISTRICT IN SECTION 13, 19, 23, 24, T.4.5., R.J.S.E. GILA COUNTY ARIZONA 10-1-79

A MC 76467

BL.M. AT STATE OFFICE OCT 16 10 00 MM '79

PHUENIX, ANIZONA



MAT SHOWING THE SANTA MANKA GROUP OF LODE CLAIMS \*1 THEUT LOCATED BY ALLOUSD A. MARIN IN THE BANAGE MINING DISTRICT IN SECTION 13, 19, 23, 24, T.4.5., R.J.S.E. CILA COUNTY ARIZONA 10-1-77

AMC 7647/ 2/11/80,10-1

## NOTICE OF LOCATION

Compared 185317

NOTICE IS HEREBY GIVEN That the Santa Monica #5 Mining Claim was located by ALFONSO A. MARIN on this 20TH day of JULY 1952, for mining purposes. Said claim is 1500 feet in length along the vein or deposit of mineral-bearing rock in place and 300 feet in width on each side of the